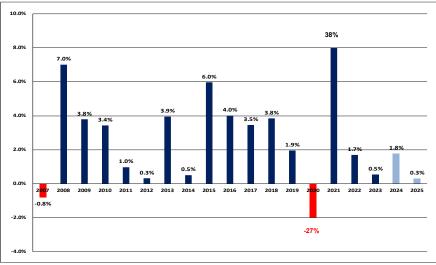

## **Chicago Central Business District**

| 2022      |         |                              | 2023                                        |                                                   |                                                | 2024                                                                          |                                                       |                       | 2025                                              |                                            |                                               |   |  |
|-----------|---------|------------------------------|---------------------------------------------|---------------------------------------------------|------------------------------------------------|-------------------------------------------------------------------------------|-------------------------------------------------------|-----------------------|---------------------------------------------------|--------------------------------------------|-----------------------------------------------|---|--|
|           | Rooms   | s <u>Open</u>                |                                             | <u>Rooms</u>                                      | <u>Open</u>                                    |                                                                               | Rooms                                                 | Open                  |                                                   | F                                          | Rooms                                         | 0 |  |
| LaSalle   | 232     | June                         | St. Regis                                   | 192                                               | Jun Re                                         | sidence MM                                                                    | 289                                                   | Mar                   | Duke of W                                         | Vells                                      | 135                                           | S |  |
| Citizen M | 280     | Oct                          | То                                          | tal 192                                           | Н                                              | ampton IMD                                                                    | 135                                                   | Apr                   | Neighborh                                         | nood                                       | 75                                            | Т |  |
| Total     | 512     |                              |                                             |                                                   |                                                | RIU                                                                           | 390                                                   | Apr                   | Т                                                 | otal                                       | 210                                           |   |  |
|           |         |                              |                                             |                                                   |                                                | Total                                                                         | 814                                                   |                       | _                                                 |                                            |                                               |   |  |
|           |         |                              |                                             |                                                   |                                                | 20                                                                            | 024-2025 Room Additions Total                         |                       |                                                   |                                            |                                               |   |  |
|           |         |                              |                                             |                                                   | _                                              |                                                                               | 1,024                                                 |                       |                                                   |                                            |                                               |   |  |
|           |         |                              |                                             | . ,                                               |                                                | losed (122 Ro<br>adison) adde                                                 |                                                       | 5                     |                                                   |                                            |                                               |   |  |
|           |         |                              |                                             | . ,                                               | remont) o                                      | losed (122 R                                                                  |                                                       | 5                     |                                                   |                                            |                                               |   |  |
|           |         |                              |                                             | . ,                                               | remont) o                                      | losed (122 R                                                                  |                                                       |                       | 2024                                              | 202                                        | 25                                            |   |  |
| Daily     | Room    | Supply*                      | Neighborh                                   | ood Hotel (                                       | remont) c<br>801 W M                           | losed (122 Re<br>adison) adde<br><b>2022</b>                                  | d to 2025                                             |                       | 2024<br>46,879                                    | <u>202</u><br>47,0                         |                                               |   |  |
| Daily     | Room    | Supply*<br>Change            | Neighborh                                   | ood Hotel (<br>2020                               | remont) c<br>801 W M<br>2021                   | losed (122 Re<br>adison) adde<br><b>2022</b>                                  | d to 2025                                             |                       |                                                   |                                            | )14                                           |   |  |
| Daily     |         |                              | Neighborh<br>2019<br>44,733                 | ood Hotel (<br>2020<br>32,607                     | 2021<br>45,065                                 | losed (122 Re<br>adison) adde<br>2022<br>45,821                               | d to 2025<br>2023<br>46,06                            | 5                     | 46,879                                            | 47,0                                       | 0 <b>14</b><br>5                              |   |  |
|           | ç       | Change                       | Neighborh<br>2019<br>44,733<br>851<br>1.9%  | 2020<br>32,607<br>-12,126<br>-27.1%               | 2021<br>45,065<br>12,458<br>38.2%              | losed (122 R<br>adison) adde<br>2022<br>45,821<br>756                         | d to 2025<br>2023<br>46,06<br>244<br>0.5%             | 5                     | <b>46,879</b><br>814<br>1.8%                      | <b>47,0</b><br>13                          | <b>)14</b><br>5<br>%                          |   |  |
|           | ç       | Change<br>% Change           | Neighborh<br>2019<br>44,733<br>851<br>1.9%  | 2020<br>32,607<br>-12,126<br>-27.1%               | 2021<br>45,065<br>12,458<br>38.2%<br>14,478,59 | losed (122 R<br>adison) adde<br>2022<br>45,821<br>756<br>1.7%<br>3 16,453,632 | d to 2025<br>2023<br>46,06<br>244<br>0.5%             | 5<br>369 1            | <b>46,879</b><br>814<br>1.8%                      | <b>47,0</b><br>13<br>0.3                   | )14<br>5<br>%<br>1, <b>543</b>                |   |  |
|           | al Room | Change<br>% Change<br>Supply | 2019<br>44,733<br>851<br>1.9%<br>16,211,106 | 2020<br>32,607<br>-12,126<br>-27.1%<br>12,175,630 | 2021<br>45,065<br>12,458<br>38.2%<br>14,478,59 | losed (122 R<br>adison) adde<br>2022<br>45,821<br>756<br>1.7%<br>3 16,453,632 | d to 2025<br>2023<br>46,06<br>244<br>0.5%<br>16,779,8 | 5<br>5<br>369 1<br>37 | <b>46,879</b><br>814<br>1.8%<br>7 <b>,092,599</b> | <b>47,0</b><br>13<br>0.3<br><b>17,45</b> 1 | ) <b>14</b><br>5<br>%<br>1, <b>543</b><br>944 |   |  |

## Daily Room Supply\* (Year-Year % Change)

<sup>(1)</sup>All publicly available information and proposed month of market entry as indicated by source. Brand may be speculative.

Sources: STR, Inc./Crain's Real Estate/The Real Deal/YIMBY//HVS Consulting Information compiled from publicly available sources believed to be reliable. Project status and completion dates are subject to frequent change. Choose Chicago is not liable for decisions made on the basis of this information.