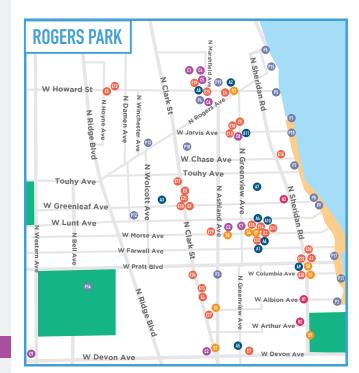

# **VISIT ROGERS PARK**

## **ROGERS PARK**

If vou're looking for off-the-beatenpath. under-the-radar Chicago. head to Rogers Park. You'll find architectural gems, authentic global eateries, and a cutting-edge theatre scene, all nestled in this welcoming lakefront enclave. It's one of the city's most diverse neighborhoods, where you'll discover over 60 spoken languages, a treasure trove of cultural experiences woven throughout the thriving arts district, a diverse selection of small independent shops, an international dining scene, and the bustling Loyola University campus.