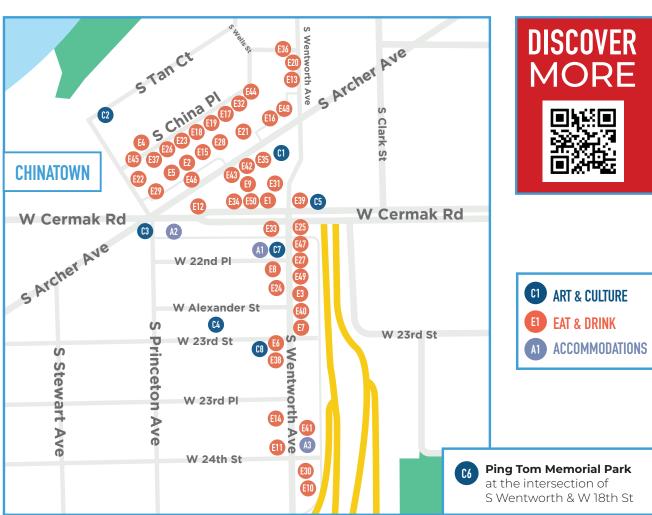

For more info on this and

Designed and printed by:

CHOOSECHICAGO.COM/NEIGHBORHOODS #ChicagoNeighborhoodGems

| ART, CULTURE, + ENTERTAINMENT                                                                                                                                                                                                                                                                                                                                                                                                                                                                                                                                                                                                                                                                                 |                                                                                         |
|---------------------------------------------------------------------------------------------------------------------------------------------------------------------------------------------------------------------------------------------------------------------------------------------------------------------------------------------------------------------------------------------------------------------------------------------------------------------------------------------------------------------------------------------------------------------------------------------------------------------------------------------------------------------------------------------------------------|-----------------------------------------------------------------------------------------|
| Chinatown Library 2100 S Wentworth Ave                                                                                                                                                                                                                                                                                                                                                                                                                                                                                                                                                                                                                                                                        | C2<br>C3                                                                                |
| Nine Dragon Wall 170 W Cermak Rd                                                                                                                                                                                                                                                                                                                                                                                                                                                                                                                                                                                                                                                                              | C5                                                                                      |
| Ping Tom Memorial Park 1700 S Wentworth Ave                                                                                                                                                                                                                                                                                                                                                                                                                                                                                                                                                                                                                                                                   | C6                                                                                      |
| Pui Tak Center 2216 S Wentworth Ave                                                                                                                                                                                                                                                                                                                                                                                                                                                                                                                                                                                                                                                                           |                                                                                         |
| The ART Gallery 211 W 23rd St                                                                                                                                                                                                                                                                                                                                                                                                                                                                                                                                                                                                                                                                                 | C8                                                                                      |
| EAT + DRINK                                                                                                                                                                                                                                                                                                                                                                                                                                                                                                                                                                                                                                                                                                   |                                                                                         |
|                                                                                                                                                                                                                                                                                                                                                                                                                                                                                                                                                                                                                                                                                                               |                                                                                         |
| Ahjoomah's Apron Korean Restaurant                                                                                                                                                                                                                                                                                                                                                                                                                                                                                                                                                                                                                                                                            | <b>E</b> l                                                                              |
| Barbecue King House 皇上皇 2148 S Archer Ave.                                                                                                                                                                                                                                                                                                                                                                                                                                                                                                                                                                                                                                                                    | F2                                                                                      |
| Best Bar 醉好酒吧 2233 S Wentworth Ave                                                                                                                                                                                                                                                                                                                                                                                                                                                                                                                                                                                                                                                                            |                                                                                         |
| BonChon Chicago 2163 S China PI #1F                                                                                                                                                                                                                                                                                                                                                                                                                                                                                                                                                                                                                                                                           |                                                                                         |
| Chi Café 旺角 2160 S Archer Ave                                                                                                                                                                                                                                                                                                                                                                                                                                                                                                                                                                                                                                                                                 |                                                                                         |
| China Cafe 開飯 2300 S Wentworth Ave                                                                                                                                                                                                                                                                                                                                                                                                                                                                                                                                                                                                                                                                            | E6                                                                                      |
| Chiu Quon Bakery 超群餅家 2253 S Wentworth Av                                                                                                                                                                                                                                                                                                                                                                                                                                                                                                                                                                                                                                                                     |                                                                                         |
| Daguan Noodle 大官米线 2230 S Wentworth Ave                                                                                                                                                                                                                                                                                                                                                                                                                                                                                                                                                                                                                                                                       |                                                                                         |
| Dongpo Impression 东坡印象 228 W Cermak Rd                                                                                                                                                                                                                                                                                                                                                                                                                                                                                                                                                                                                                                                                        |                                                                                         |
| Evergreen Restaurant 翠亨村                                                                                                                                                                                                                                                                                                                                                                                                                                                                                                                                                                                                                                                                                      | E10                                                                                     |
| 2411 S Wentworth Ave                                                                                                                                                                                                                                                                                                                                                                                                                                                                                                                                                                                                                                                                                          |                                                                                         |
| Friend BBQ 2358 S Wentworth Ave                                                                                                                                                                                                                                                                                                                                                                                                                                                                                                                                                                                                                                                                               |                                                                                         |
| Golden Bull Restaurant 金牛苑 242 W Cermak R<br>Great Hunan Cuisine Restaurant湘鄉香                                                                                                                                                                                                                                                                                                                                                                                                                                                                                                                                                                                                                                |                                                                                         |
|                                                                                                                                                                                                                                                                                                                                                                                                                                                                                                                                                                                                                                                                                                               | E 13                                                                                    |
| 2002 S Wentworth Ave #100                                                                                                                                                                                                                                                                                                                                                                                                                                                                                                                                                                                                                                                                                     |                                                                                         |
| 2002 S Wentworth Ave, #100<br>Happy Lamb Hot Pot 快樂小羊                                                                                                                                                                                                                                                                                                                                                                                                                                                                                                                                                                                                                                                         | E14                                                                                     |
| 2002 S Wentworth Ave, #100 <b>Happy Lamb Hot Pot 快樂小羊</b> 2342 S Wentworth Ave                                                                                                                                                                                                                                                                                                                                                                                                                                                                                                                                                                                                                                | E14                                                                                     |
| Happy Lamb Hot Pot 快樂小羊<br>2342 S Wentworth Ave                                                                                                                                                                                                                                                                                                                                                                                                                                                                                                                                                                                                                                                               |                                                                                         |
| Happy Lamb Hot Pot 快樂小羊                                                                                                                                                                                                                                                                                                                                                                                                                                                                                                                                                                                                                                                                                       | E15                                                                                     |
| Happy Lamb Hot Pot 快樂小羊<br>2342 S Wentworth Ave<br>Hing Kee Restaurant 2140 S Archer Ave<br>Imperial 2104 S Archer Ave                                                                                                                                                                                                                                                                                                                                                                                                                                                                                                                                                                                        | E15                                                                                     |
| Happy Lamb Hot Pot 快樂小羊<br>2342 S Wentworth Ave<br>Hing Kee Restaurant 2140 S Archer Ave                                                                                                                                                                                                                                                                                                                                                                                                                                                                                                                                                                                                                      | E15<br>E16                                                                              |
| Happy Lamb Hot Pot 快樂小羊 2342 S Wentworth Ave Hing Kee Restaurant 2140 S Archer Ave Imperial 2104 S Archer Ave Ichiban Candy & Snacks優之良品2117A S. China Place                                                                                                                                                                                                                                                                                                                                                                                                                                                                                                                                                  | E15<br>E16<br>E17                                                                       |
| Happy Lamb Hot Pot 快樂小羊 2342 S Wentworth Ave Hing Kee Restaurant 2140 S Archer Ave Imperial 2104 S Archer Ave Ichiban Candy & Snacks優之良品2117A S. China Place Joy Yee Noodle 祖璵面家 2139 S China Pl Ken Kee Restaurant Hong Kong 強記茶餐廳                                                                                                                                                                                                                                                                                                                                                                                                                                                                           | E15<br>E16<br>E17<br>E18                                                                |
| Happy Lamb Hot Pot 快樂小羊 2342 S Wentworth Ave Hing Kee Restaurant 2140 S Archer Ave. Imperial 2104 S Archer Ave. Ichiban Candy & Snacks優之良品2117A S. China Place Joy Yee Noodle 祖璵面家 2139 S China Pl Ken Kee Restaurant Hong Kong 強記茶餐廳 2129 S China Pl King KTV 皇朝KTV 2002 S. Wentworth Ave Kung Fu Tea 功夫茶 2126B S Archer Ave.                                                                                                                                                                                                                                                                                                                                                                                | E15<br>E16<br>E17<br>E18<br>E19                                                         |
| Happy Lamb Hot Pot 快樂小羊 2342 S Wentworth Ave Hing Kee Restaurant 2140 S Archer Ave. Imperial 2104 S Archer Ave. Ichiban Candy & Snacks優之良品2117A S. China Place Joy Yee Noodle 祖璵面家 2139 S China Pl Ken Kee Restaurant Hong Kong 強記茶餐廳 2129 S China Pl King KTV 皇朝KTV 2002 S. Wentworth Ave Kung Fu Tea 功夫茶 2126B S Archer Ave. Lao Sze Chuan 2172 S Archer Ave.                                                                                                                                                                                                                                                                                                                                               | E15<br>E16<br>E17<br>E18<br>E19<br>E20<br>E21                                           |
| Happy Lamb Hot Pot 快樂小羊 2342 S Wentworth Ave Hing Kee Restaurant 2140 S Archer Ave. Imperial 2104 S Archer Ave. Ichiban Candy & Snacks優之良品2117A S. China Place Joy Yee Noodle 祖璵面家 2139 S China Pl Ken Kee Restaurant Hong Kong 強記茶餐廳 2129 S China Pl King KTV 皇朝KTV 2002 S. Wentworth Ave Kung Fu Tea 功夫茶 2126B S Archer Ave. Lao Sze Chuan 2172 S Archer Ave. Lee Wing Wah Restaurant 利荣华 2147 S China Pl.                                                                                                                                                                                                                                                                                                  | E15<br>E16<br>E17<br>E18<br>E19<br>E20<br>E21<br>E22                                    |
| Happy Lamb Hot Pot 快樂小羊 2342 S Wentworth Ave Hing Kee Restaurant 2140 S Archer Ave. Imperial 2104 S Archer Ave. Ichiban Candy & Snacks優之良品2117A S. China Place Joy Yee Noodle 祖璵面家 2139 S China Pl Ken Kee Restaurant Hong Kong 強記茶餐廳 2129 S China Pl King KTV 皇朝KTV 2002 S. Wentworth Ave Kung Fu Tea 功夫茶 2126B S Archer Ave. Lao Sze Chuan 2172 S Archer Ave.                                                                                                                                                                                                                                                                                                                                               | E15<br>E16<br>E17<br>E18<br>E19<br>E20<br>E21<br>E22                                    |
| Happy Lamb Hot Pot 快樂小羊 2342 S Wentworth Ave Hing Kee Restaurant 2140 S Archer Ave. Imperial 2104 S Archer Ave. Ichiban Candy & Snacks優之良品2117A S. China Place Joy Yee Noodle 祖璵面家 2139 S China Pl Ken Kee Restaurant Hong Kong 強記茶餐廳 2129 S China Pl King KTV 皇朝KTV 2002 S. Wentworth Ave Kung Fu Tea 功夫茶 2126B S Archer Ave. Lao Sze Chuan 2172 S Archer Ave. Lee Wing Wah Restaurant 利荣华 2147 S China Pl. Legend Tasty House 傳奇美食屋                                                                                                                                                                                                                                                                         | E15<br>E16<br>E17<br>E18<br>E19<br>E20<br>E21<br>E22<br>E23                             |
| Happy Lamb Hot Pot 快樂小羊 2342 S Wentworth Ave Hing Kee Restaurant 2140 S Archer Ave. Imperial 2104 S Archer Ave. Ichiban Candy & Snacks優之良品2117A S. China Place Joy Yee Noodle 祖璵面家 2139 S China Pl Ken Kee Restaurant Hong Kong 強記茶餐廳 2129 S China Pl King KTV 皇朝KTV 2002 S. Wentworth Ave Kung Fu Tea 功夫茶 2126B S Archer Ave. Lao Sze Chuan 2172 S Archer Ave. Lee Wing Wah Restaurant 利荣华 2147 S China Pl Legend Tasty House 傳奇美食屋 2242 S Wentworth Ave Liuyishou Hot Pot Chicago 2215 S Wentworth Ave. Mango Mango Dessert 2161 S China Pl 2nd Fl                                                                                                                                                          | E15<br>E16<br>E17<br>E18<br>E19<br>E20<br>E21<br>E23<br>E24<br>E25<br>E25               |
| Happy Lamb Hot Pot 快樂小羊 2342 S Wentworth Ave Hing Kee Restaurant 2140 S Archer Ave. Imperial 2104 S Archer Ave. Ichiban Candy & Snacks優之良品2117A S. China Place Joy Yee Noodle 祖璵面家 2139 S China Pl Ken Kee Restaurant Hong Kong 強記茶餐廳 2129 S China Pl King KTV 皇朝KTV 2002 S. Wentworth Ave Kung Fu Tea 功夫茶 2126B S Archer Ave. Lao Sze Chuan 2172 S Archer Ave. Lee Wing Wah Restaurant 利荣华 2147 S China Pl Legend Tasty House 傳奇美食屋 2242 S Wentworth Ave Liuyishou Hot Pot Chicago 2215 S Wentworth Ave. Mango Mango Dessert 2161 S China Pl 2nd Fl. Mayflower Chinese Restaurant 好世界                                                                                                                        | E15<br>E16<br>E17<br>E18<br>E19<br>E20<br>E21<br>E23<br>E24<br>E25<br>E25               |
| Happy Lamb Hot Pot 快樂小羊 2342 S Wentworth Ave Hing Kee Restaurant 2140 S Archer Ave. Imperial 2104 S Archer Ave. Ichiban Candy & Snacks優之良品2117A S. China Place Joy Yee Noodle 祖璵面家 2139 S China Pl Ken Kee Restaurant Hong Kong 強記茶餐廳 2129 S China Pl King KTV 皇朝KTV 2002 S. Wentworth Ave Kung Fu Tea 功夫茶 2126B S Archer Ave. Lao Sze Chuan 2172 S Archer Ave. Lee Wing Wah Restaurant 利荣华 2147 S China Pl Legend Tasty House 傳奇美食屋 2242 S Wentworth Ave Liuyishou Hot Pot Chicago 2215 S Wentworth Ave. Mango Mango Dessert 2161 S China Pl 2nd Fl Mayflower Chinese Restaurant 好世界 2225 S Wentworth Ave                                                                                                    | E15<br>E16<br>E17<br>E18<br>E19<br>E20<br>E21<br>E22<br>E23<br>E24<br>E25<br>E26        |
| Happy Lamb Hot Pot 快樂小羊 2342 S Wentworth Ave Hing Kee Restaurant 2140 S Archer Ave. Imperial 2104 S Archer Ave. Ichiban Candy & Snacks優之良品2117A S. China Place Joy Yee Noodle 祖璵面家 2139 S China Pl Ken Kee Restaurant Hong Kong 強記茶餐廳 2129 S China Pl King KTV 皇朝KTV 2002 S. Wentworth Ave Kung Fu Tea 功夫茶 2126B S Archer Ave. Lao Sze Chuan 2172 S Archer Ave. Lee Wing Wah Restaurant 利荣华 2147 S China Pl Legend Tasty House 傳奇美食屋 2242 S Wentworth Ave Liuyishou Hot Pot Chicago 2215 S Wentworth Ave. Mango Mango Dessert 2161 S China Pl 2nd Fl Mayflower Chinese Restaurant 好世界 2225 S Wentworth Ave MCCB Chicago 时尚食谱 2138 S Archer Ave.                                                               | E15<br>E16<br>E17<br>E18<br>E19<br>E20<br>E21<br>E22<br>E23<br>E24<br>E25<br>E26<br>E27 |
| Happy Lamb Hot Pot 快樂小羊 2342 S Wentworth Ave Hing Kee Restaurant 2140 S Archer Ave Imperial 2104 S Archer Ave Ichiban Candy & Snacks優之良品2117A S. China Place Joy Yee Noodle 祖璵面家 2139 S China Pl Ken Kee Restaurant Hong Kong 強記茶餐廳 2129 S China Pl King KTV 皇朝KTV 2002 S. Wentworth Ave Kung Fu Tea 功夫茶 2126B S Archer Ave Lao Sze Chuan 2172 S Archer Ave Lee Wing Wah Restaurant 利荣华 2147 S China Pl Legend Tasty House 傳奇美食屋 2242 S Wentworth Ave Liuyishou Hot Pot Chicago 2215 S Wentworth Ave Mango Mango Dessert 2161 S China Pl 2nd Fl Mayflower Chinese Restaurant 好世界 2225 S Wentworth Ave MCCB Chicago 时尚食谱 2138 S Archer Ave MingHin Cuisine名轩 2168 S Archer Ave                                 | E15 E16 E17 E18 E19 E20 E21 E24 E25 E26 E27                                             |
| Happy Lamb Hot Pot 快樂小羊 2342 S Wentworth Ave Hing Kee Restaurant 2140 S Archer Ave. Imperial 2104 S Archer Ave. Ichiban Candy & Snacks優之良品2117A S. China Place Joy Yee Noodle 祖璵面家 2139 S China Pl Ken Kee Restaurant Hong Kong 強記茶餐廳 2129 S China Pl King KTV 皇朝KTV 2002 S. Wentworth Ave Kung Fu Tea 功夫茶 2126B S Archer Ave. Lao Sze Chuan 2172 S Archer Ave. Lee Wing Wah Restaurant 利荣华 2147 S China Pl Legend Tasty House 傳奇美食屋 2242 S Wentworth Ave Liuyishou Hot Pot Chicago 2215 S Wentworth Ave. Mango Mango Dessert 2161 S China Pl 2nd Fl Mayflower Chinese Restaurant 好世界 2225 S Wentworth Ave MCCB Chicago 时尚食谱 2138 S Archer Ave.                                                               | E15 E16 E17 E18 E19 E20 E21 E24 E25 E26 E27                                             |
| Happy Lamb Hot Pot 快樂小羊 2342 S Wentworth Ave Hing Kee Restaurant 2140 S Archer Ave Imperial 2104 S Archer Ave Ichiban Candy & Snacks優之良品2117A S. China Place Joy Yee Noodle 祖璵面家 2139 S China Pl Ken Kee Restaurant Hong Kong 強記茶餐廳 2129 S China Pl King KTV 皇朝KTV 2002 S. Wentworth Ave Kung Fu Tea 功夫茶 2126B S Archer Ave Lao Sze Chuan 2172 S Archer Ave Lee Wing Wah Restaurant 利荣华 2147 S China Pl Legend Tasty House 傳奇美食屋 2242 S Wentworth Ave Liuyishou Hot Pot Chicago 2215 S Wentworth Ave Mango Mango Dessert 2161 S China Pl 2104 Fl Mayflower Chinese Restaurant 好世界 2225 S Wentworth Ave MCCB Chicago 时尚食谱 2138 S Archer Ave MingHin Cuisine名轩 2168 S Archer Ave Mrs Gu Skewers Hot Pot顧大姐串串香火鍋 | E15 E16 E17 E18 E19 E20 E21 E24 E25 E26 E27 E28                                         |

Original Triple Crown Restaurant 星光酒家 ...... E33

| C1 | ART & CULTURE  |
|----|----------------|
| E1 | EAT & DRINK    |
| A1 | ACCOMMODATIONS |
|    |                |

|   |   |        | ш |
|---|---|--------|---|
| ^ |   | <br>•1 | N |
|   | _ | <br>м  | ш |
|   |   |        |   |

| Phổ Cafe 越南粉 232 W Cermak Rd                        | E34 |
|-----------------------------------------------------|-----|
| Phoenix Restaurant 萬濠 2131 S Archer Ave             | E35 |
| Qing Xiang Yuan Dumpling 青香苑                        | E36 |
| 2002 S Wentworth Ave #103                           |     |
| Saint's Alps Teahouse and Gourmet 仙跡岩               | E37 |
| 2157 S China Pl                                     |     |
| Seven Treasures Restaurant 七宝粥面饭店                   | E38 |
| 2312 S Wentworth Ave                                |     |
| Shoo Loong Kan Hot Pot 小龍坎火鍋                        | E39 |
| 2201 S Wentworth Ave 1FL                            |     |
| Slurp Slurp Noodles 林记兰州手拉面<br>2247 S Wentworth Ave | E40 |
| Spicy Grandma Kitchen 2353 S Wentworth Ave          | E41 |
| Strings Ramen Shop 2141 S Archer Ave                | E42 |
| Sushi Plus Rotary Sushi Bar 回轉壽司                    | E43 |
| 2131 S Archer Ave                                   |     |

#### EAT + DRINK

| Tan Lu 探炉 2101 S China Pl. E44                               |
|--------------------------------------------------------------|
| <b>Te'amo Boba Bar</b> 享茶 2169 S China Pl, Unit B <b>E45</b> |
| Tous les Jours 多樂之日 2144 S Archer Ave Unit A E46             |
| Triple Crown Restaurant 大三元酒家E47                             |
| 2217 S Wentworth Ave                                         |
| Veggie House 聚緣齋 2109A S. China Place E48                    |
| Wentworth Seafood House 味道坊E49                               |
| 2229 S Wentworth Ave                                         |
| Yao Yao 230 W Cermak Rd                                      |

#### **ACCOMMODATIONS**

| Chinatown Hotel 華埠賓館 214 W 22nd PlA1              |
|---------------------------------------------------|
| Jaslin Hotel 杰林酒店 261 W Cermak Rd                 |
| Springhill Suites by Marriott Chicago ChinatownA3 |
| 2757 S Wentworth Ave                              |