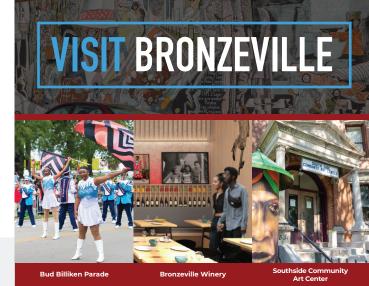

## **BRONZEVILLE**

is a center for African-American life and culture in Chicago.

Historically known as Chicago's "Black Metropolis." Bronzeville has a strong sense of pride in its influential history and cultural scene. Immerse yourself in this art-filled community, where you'll find a diverse array of galleries, historic landmarks, unique boutiques, amazing food, live entertainment, and community events like Bronzeville Summer Nights and the annual Bud Billiken Parade, the nation's largest African-American parade drawing more than one million spectators each August.

Founded in 1940 the Southside Community **Art Center** is the oldest African-American art center in the United States and is a

Chicago Historic Landmark.