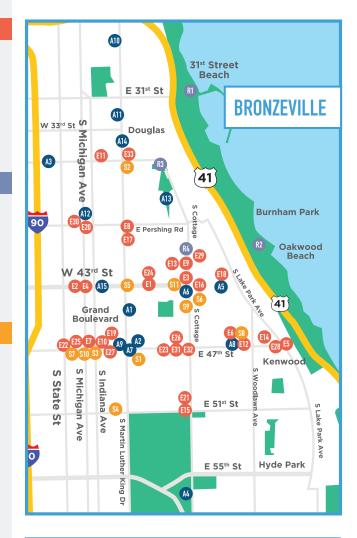

#### ART, CULTURE, ENTERTAINMENT Blanc Gallery 4445 S Martin Luther King Dr. A1 **Bronzeville Artists Lofts & Gallery Guichard** A2 Bronzeville Historical Society 10 W 35th St. A3 DuSable Museum of African American History....A4 740 E 56th Pl Faie Afrikan Art 1005 E 43rd St. **A5** Fourtune House Art Center 4410 S Cottage Grove Ave.. A6 Harold Washington Cultural Center 4701 S Martin Luther King Dr Little Black Pearl 1060 E 47th St **8**A A9 Luxe B Studio 358 E 47th St... Monument to the Great Migration 2600 S Martin Luther King Dr Robert W. Roloson Houses 3213-3219 S Calumet Ave....All Southside Community Art Center 3831 S Michigan Ave ... A12 The Light of Truth Ida B. Wells National Monument ......A13 3729 S Langley Ave Victory Monument 3500 S King Dr.... A14

### **EAT & DRINK**

| Ain't She Sweet Cafe 526 E 43rd St<br>Alice's BBQ 65 E 43rd St                                                                                                                                                                                                                                                                                                                                                                                                                                                                                                                                                                                                                                                                                                                                                                                                                                                                                                                                                                                                                                                                                                                                                                                                                                                                                                                                                                                                                                                                                                                                                                                                                                                                                                                                                                                                                                                                                                                                                                                                                                                                 | E1   |
|--------------------------------------------------------------------------------------------------------------------------------------------------------------------------------------------------------------------------------------------------------------------------------------------------------------------------------------------------------------------------------------------------------------------------------------------------------------------------------------------------------------------------------------------------------------------------------------------------------------------------------------------------------------------------------------------------------------------------------------------------------------------------------------------------------------------------------------------------------------------------------------------------------------------------------------------------------------------------------------------------------------------------------------------------------------------------------------------------------------------------------------------------------------------------------------------------------------------------------------------------------------------------------------------------------------------------------------------------------------------------------------------------------------------------------------------------------------------------------------------------------------------------------------------------------------------------------------------------------------------------------------------------------------------------------------------------------------------------------------------------------------------------------------------------------------------------------------------------------------------------------------------------------------------------------------------------------------------------------------------------------------------------------------------------------------------------------------------------------------------------------|------|
| Bronzeville Winery 4420 S Cottage Grove Ave                                                                                                                                                                                                                                                                                                                                                                                                                                                                                                                                                                                                                                                                                                                                                                                                                                                                                                                                                                                                                                                                                                                                                                                                                                                                                                                                                                                                                                                                                                                                                                                                                                                                                                                                                                                                                                                                                                                                                                                                                                                                                    |      |
| Bronzeville Wingz 4300 S Michigan Ave                                                                                                                                                                                                                                                                                                                                                                                                                                                                                                                                                                                                                                                                                                                                                                                                                                                                                                                                                                                                                                                                                                                                                                                                                                                                                                                                                                                                                                                                                                                                                                                                                                                                                                                                                                                                                                                                                                                                                                                                                                                                                          |      |
| Continue of the Continue of th | E5   |
|                                                                                                                                                                                                                                                                                                                                                                                                                                                                                                                                                                                                                                                                                                                                                                                                                                                                                                                                                                                                                                                                                                                                                                                                                                                                                                                                                                                                                                                                                                                                                                                                                                                                                                                                                                                                                                                                                                                                                                                                                                                                                                                                |      |
| Carver 47 Food and Wellness Market 1050 E 47th St                                                                                                                                                                                                                                                                                                                                                                                                                                                                                                                                                                                                                                                                                                                                                                                                                                                                                                                                                                                                                                                                                                                                                                                                                                                                                                                                                                                                                                                                                                                                                                                                                                                                                                                                                                                                                                                                                                                                                                                                                                                                              |      |
| Chicago Wingz Around The World 108 E 47th St                                                                                                                                                                                                                                                                                                                                                                                                                                                                                                                                                                                                                                                                                                                                                                                                                                                                                                                                                                                                                                                                                                                                                                                                                                                                                                                                                                                                                                                                                                                                                                                                                                                                                                                                                                                                                                                                                                                                                                                                                                                                                   |      |
| Chicago's Home of Chicken & Waffles 3947 S King Dr                                                                                                                                                                                                                                                                                                                                                                                                                                                                                                                                                                                                                                                                                                                                                                                                                                                                                                                                                                                                                                                                                                                                                                                                                                                                                                                                                                                                                                                                                                                                                                                                                                                                                                                                                                                                                                                                                                                                                                                                                                                                             | E8   |
| Cleo's Southern Cuisine 4248 S Cottage Grove Ave                                                                                                                                                                                                                                                                                                                                                                                                                                                                                                                                                                                                                                                                                                                                                                                                                                                                                                                                                                                                                                                                                                                                                                                                                                                                                                                                                                                                                                                                                                                                                                                                                                                                                                                                                                                                                                                                                                                                                                                                                                                                               | E9   |
| Dirty Tiff's Cafe 225 E 47th St                                                                                                                                                                                                                                                                                                                                                                                                                                                                                                                                                                                                                                                                                                                                                                                                                                                                                                                                                                                                                                                                                                                                                                                                                                                                                                                                                                                                                                                                                                                                                                                                                                                                                                                                                                                                                                                                                                                                                                                                                                                                                                | E10  |
| Eméché Cakery & Cafe 3453 S Prairie Ave                                                                                                                                                                                                                                                                                                                                                                                                                                                                                                                                                                                                                                                                                                                                                                                                                                                                                                                                                                                                                                                                                                                                                                                                                                                                                                                                                                                                                                                                                                                                                                                                                                                                                                                                                                                                                                                                                                                                                                                                                                                                                        | E11  |
| Gorée Cuisine 1126 E 47th St                                                                                                                                                                                                                                                                                                                                                                                                                                                                                                                                                                                                                                                                                                                                                                                                                                                                                                                                                                                                                                                                                                                                                                                                                                                                                                                                                                                                                                                                                                                                                                                                                                                                                                                                                                                                                                                                                                                                                                                                                                                                                                   | E12  |
| <b>Honey 1 BBQ</b> 746 E 43rd St                                                                                                                                                                                                                                                                                                                                                                                                                                                                                                                                                                                                                                                                                                                                                                                                                                                                                                                                                                                                                                                                                                                                                                                                                                                                                                                                                                                                                                                                                                                                                                                                                                                                                                                                                                                                                                                                                                                                                                                                                                                                                               | E13  |
| Italian Fiesta Pizzeria 1306 E 47th ST                                                                                                                                                                                                                                                                                                                                                                                                                                                                                                                                                                                                                                                                                                                                                                                                                                                                                                                                                                                                                                                                                                                                                                                                                                                                                                                                                                                                                                                                                                                                                                                                                                                                                                                                                                                                                                                                                                                                                                                                                                                                                         |      |
| Jimmy's Famous Burgers 5042 S Cottage Grove Ave                                                                                                                                                                                                                                                                                                                                                                                                                                                                                                                                                                                                                                                                                                                                                                                                                                                                                                                                                                                                                                                                                                                                                                                                                                                                                                                                                                                                                                                                                                                                                                                                                                                                                                                                                                                                                                                                                                                                                                                                                                                                                | E15  |
| Just Turkey Restaurant 4353 S Cottage Grove Ave                                                                                                                                                                                                                                                                                                                                                                                                                                                                                                                                                                                                                                                                                                                                                                                                                                                                                                                                                                                                                                                                                                                                                                                                                                                                                                                                                                                                                                                                                                                                                                                                                                                                                                                                                                                                                                                                                                                                                                                                                                                                                | E16  |
| Little Sandwich House 411 E Oakwood Blvd                                                                                                                                                                                                                                                                                                                                                                                                                                                                                                                                                                                                                                                                                                                                                                                                                                                                                                                                                                                                                                                                                                                                                                                                                                                                                                                                                                                                                                                                                                                                                                                                                                                                                                                                                                                                                                                                                                                                                                                                                                                                                       | E17  |
| Norman's Bistro 1001 E 43rd St                                                                                                                                                                                                                                                                                                                                                                                                                                                                                                                                                                                                                                                                                                                                                                                                                                                                                                                                                                                                                                                                                                                                                                                                                                                                                                                                                                                                                                                                                                                                                                                                                                                                                                                                                                                                                                                                                                                                                                                                                                                                                                 | E18  |
| Peach's Restaurant 4652 S King Dr                                                                                                                                                                                                                                                                                                                                                                                                                                                                                                                                                                                                                                                                                                                                                                                                                                                                                                                                                                                                                                                                                                                                                                                                                                                                                                                                                                                                                                                                                                                                                                                                                                                                                                                                                                                                                                                                                                                                                                                                                                                                                              | E19  |
| Pearl's Place 3901 S Michigan Ave                                                                                                                                                                                                                                                                                                                                                                                                                                                                                                                                                                                                                                                                                                                                                                                                                                                                                                                                                                                                                                                                                                                                                                                                                                                                                                                                                                                                                                                                                                                                                                                                                                                                                                                                                                                                                                                                                                                                                                                                                                                                                              | .E20 |
| Sharks Fish & Chicken 5048 S Cottage Grove Ave                                                                                                                                                                                                                                                                                                                                                                                                                                                                                                                                                                                                                                                                                                                                                                                                                                                                                                                                                                                                                                                                                                                                                                                                                                                                                                                                                                                                                                                                                                                                                                                                                                                                                                                                                                                                                                                                                                                                                                                                                                                                                 | E21  |
| Shawn Michelle's Homemade Ice Cream 46 E 47th St                                                                                                                                                                                                                                                                                                                                                                                                                                                                                                                                                                                                                                                                                                                                                                                                                                                                                                                                                                                                                                                                                                                                                                                                                                                                                                                                                                                                                                                                                                                                                                                                                                                                                                                                                                                                                                                                                                                                                                                                                                                                               | .E22 |
| Simply Soup Salad & Sandwiches 635 E 47th St                                                                                                                                                                                                                                                                                                                                                                                                                                                                                                                                                                                                                                                                                                                                                                                                                                                                                                                                                                                                                                                                                                                                                                                                                                                                                                                                                                                                                                                                                                                                                                                                                                                                                                                                                                                                                                                                                                                                                                                                                                                                                   | .E23 |
| Sip & Savor 528 E 43rd St                                                                                                                                                                                                                                                                                                                                                                                                                                                                                                                                                                                                                                                                                                                                                                                                                                                                                                                                                                                                                                                                                                                                                                                                                                                                                                                                                                                                                                                                                                                                                                                                                                                                                                                                                                                                                                                                                                                                                                                                                                                                                                      | .E24 |
| Sip & Savor 78 E 47th St                                                                                                                                                                                                                                                                                                                                                                                                                                                                                                                                                                                                                                                                                                                                                                                                                                                                                                                                                                                                                                                                                                                                                                                                                                                                                                                                                                                                                                                                                                                                                                                                                                                                                                                                                                                                                                                                                                                                                                                                                                                                                                       | E25  |
| Taqueria Varitas 700 E 47th St                                                                                                                                                                                                                                                                                                                                                                                                                                                                                                                                                                                                                                                                                                                                                                                                                                                                                                                                                                                                                                                                                                                                                                                                                                                                                                                                                                                                                                                                                                                                                                                                                                                                                                                                                                                                                                                                                                                                                                                                                                                                                                 |      |
| Tuquella fallas 700 E 470130                                                                                                                                                                                                                                                                                                                                                                                                                                                                                                                                                                                                                                                                                                                                                                                                                                                                                                                                                                                                                                                                                                                                                                                                                                                                                                                                                                                                                                                                                                                                                                                                                                                                                                                                                                                                                                                                                                                                                                                                                                                                                                   |      |

### **EAT & DRINK**

| The G Spot Diner 219 E 47th St            | E27 |
|-------------------------------------------|-----|
| The Original Pancake House 1358 E 47th St | E28 |
| Thee Beauty Bar 810 E 43rd St             | E29 |
| Truth Italian Restaurant 56 E Pershing Rd | E30 |
| Two Fish Crab Shack 641 E 47th St         | E31 |
| Uncle Remus 737 E 47th St                 | E32 |
| Yassa African Restaurant 3511 S King Dr   | E33 |
|                                           |     |

## **RECREATION & FITNESS**

| Margaret T. Burroughs Beach                          | . R1 |
|------------------------------------------------------|------|
| 3100 S Jean-Baptiste Pointe DuSable Dr               |      |
| Oakwood Beach                                        | R2   |
| 4100 S Jean-Baptiste Pointe DuSable Dr               |      |
| Arts & Recreation Center at Ellis Park               | R3   |
| 3520 S Cottage Grove Ave                             |      |
| Small Shop Cycles & Service 4250 S Cottage Grove Ave | R4   |

### **RETAIL & SPECIALITY SHOPS**

.A15

| A Lotta Goodstuff Upscale Resale Furniture & More 501 E 47th St | S1           |
|-----------------------------------------------------------------|--------------|
| Absolutely Anything Essential Gift Shop                         | S2           |
| Boxville 330 E 51st St                                          | S3           |
| Bronzeville Boutique 4259 S King Dr                             | . \$4        |
| CBQ Facial Beauty Bar 4458 S Cottage Grove Ave                  | S5           |
| Dress Code 205 E 47th St                                        | S6           |
| Goree Shop 1122 E 47th St                                       | S7           |
| Haji Healing Salon 4448 S Cottage Grove Ave                     | . <b>S</b> 8 |
| Legacy Men's Boutique 107 E 47th St                             | S9           |
| Sarah Kuenyefu Collection 4412 S Cottage Grove Ave              | <b>S10</b>   |