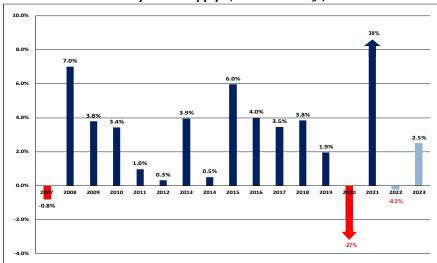

## **Chicago Central Business District**

| 2020        |                 |                                                 | 2                              | 021                                                |      |                                                                                  | 2022                                                                          |                                                                                |                                            | 2023                                                                    |                                                                                          |      |
|-------------|-----------------|-------------------------------------------------|--------------------------------|----------------------------------------------------|------|----------------------------------------------------------------------------------|-------------------------------------------------------------------------------|--------------------------------------------------------------------------------|--------------------------------------------|-------------------------------------------------------------------------|------------------------------------------------------------------------------------------|------|
|             | Rooms           | Open                                            |                                |                                                    | Roor | ms Open                                                                          |                                                                               | Rooms                                                                          | Open                                       |                                                                         | Rooms                                                                                    | Oper |
| Nobu        | 115             | July                                            | Spr                            | inghill                                            | 148  | -                                                                                | LaSalle                                                                       | 232                                                                            | Jun                                        | St. Regis                                                               |                                                                                          | Jan  |
| lyatt CCH** | 210             | July                                            | The Sa                         | able (NP)                                          | 222  | 2 Apr                                                                            | Citizen M                                                                     | 280                                                                            | Oct                                        | Studio 6                                                                | 203                                                                                      | May  |
| Total       | 325             |                                                 | Hilton**                       |                                                    | 350  | 0 Sept                                                                           | Total                                                                         | 512                                                                            |                                            | -<br>Marriott                                                           | 296                                                                                      | July |
|             |                 |                                                 |                                | Total                                              | 720  | 0                                                                                |                                                                               |                                                                                |                                            | Hampton IN                                                              | MD 135                                                                                   | Oct  |
|             |                 |                                                 |                                |                                                    |      |                                                                                  |                                                                               |                                                                                |                                            | Courtyard                                                               |                                                                                          | Aug  |
|             |                 |                                                 |                                |                                                    |      |                                                                                  |                                                                               |                                                                                |                                            |                                                                         | otal 826                                                                                 |      |
|             |                 |                                                 | 2021-2023 Room Additions Total |                                                    |      |                                                                                  |                                                                               |                                                                                |                                            |                                                                         |                                                                                          |      |
|             |                 |                                                 | 2,058                          |                                                    |      |                                                                                  |                                                                               |                                                                                |                                            |                                                                         |                                                                                          |      |
| Courtyc     | Upda<br>ard mov | <b>ates</b><br>ed to Q₄                         | 4: 2023                        |                                                    | Ga   | <mark>Clos</mark><br>Inn of C<br>Con<br>ale Hotel (Rec                           | Chicago                                                                       | )                                                                              |                                            | <mark>Renova</mark><br>Park H<br>Holiday Inn N                          | yatt                                                                                     |      |
| Courtyc     |                 |                                                 | 4: 2023                        | 2018                                               | Ga   | Inn of C<br>Con                                                                  | Chicago<br>arad                                                               | )<br><b>202</b> 1                                                              | 1                                          | Park H                                                                  | yatt                                                                                     |      |
|             | ard mov         |                                                 |                                | 2018<br>43,882                                     | Ga   | Inn of C<br>Con<br>ale Hotel (Rec                                                | Chicago<br>Irad<br>opens Summer,                                              |                                                                                |                                            | Park H<br>Holiday Inn N                                                 | yatt<br>Mart Plaza                                                                       |      |
|             | ard mov         | ed to Q4<br>n Supl                              |                                |                                                    | Ga   | Inn of C<br>Con<br>ale Hotel (Rec<br><b>2019</b>                                 | Chicago<br>brad<br>oppens Summer,<br><b>2020</b>                              | 2021                                                                           | 8                                          | Park H<br>Holiday Inn N                                                 | yatt<br>Mart Plaza<br>2023                                                               |      |
|             | ard mov         | ed to Q <sup>2</sup><br>n Supj<br>Ch            | ply*                           | 43,882                                             | Ga   | Inn of C<br>Con<br>ale Hotel (Rec<br><b>2019</b><br><b>44,733</b>                | Chicago<br>prad<br>oppens Summer,<br>2020<br>32,545                           | 2021<br>44,86                                                                  | 6 <b>8</b><br>3                            | Park H<br>Holiday Inn N<br>2022<br>44,772                               | yatt<br>Mart Plaza<br>2023<br>45,887                                                     |      |
| Daily       | y Roor          | ed to Q <sup>2</sup><br>n Supj<br>Ch            | ply*<br>pange<br>pange         | <b>43,882</b><br>1,621                             |      | Inn of C<br>Con<br>ale Hotel (Rec<br><b>2019</b><br><b>44,733</b><br>851         | Chicago<br>ppens Summer,<br>2020<br>32,545<br>-12,188<br>-27.2%               | <b>202</b> 1<br><b>44,86</b><br>12,32<br>37.99                                 | <b>;8</b><br>3<br>%                        | Park H<br>Holiday Inn N<br>2022<br>44,772<br>-96                        | yatt<br>Mart Plaza<br>2023<br>45,887<br>1,115<br>2.5%                                    |      |
| Daily       | y Roor          | ed to Q4<br>n Supp<br>Ch<br>% Ch<br>om Su       | ply*<br>pange<br>pange         | <b>43,882</b><br>1,621<br>3.8%                     | 20 1 | Inn of C<br>Con<br>ale Hotel (Rec<br>2019<br>44,733<br>851<br>1.9%               | Chicago<br>ppens Summer,<br>2020<br>32,545<br>-12,188<br>-27.2%               | <b>202</b> 1<br><b>44,86</b><br>12,32<br>37.99                                 | 68<br>3<br>%<br>279                        | Park H<br>Holiday Inn N<br>2022<br>44,772<br>-96<br>-0.2%               | yatt<br>Mart Plaza<br>2023<br>45,887<br>1,115<br>2.5%                                    |      |
| Daily       | y Roor          | ed to Q4<br>n Supp<br>Ch<br>% Ch<br>om Su<br>Ch | ply*<br>bange<br>bange<br>pply | <b>43,882</b><br>1,621<br>3.8%<br><b>15,648,42</b> | 20 1 | Inn of C<br>Con<br>ale Hotel (Rec<br>2019<br>44,733<br>851<br>1.9%<br>16,207,984 | Chicago<br>ppens Summer,<br>2020<br>32,545<br>-12,188<br>-27.2%<br>12,144,003 | <b>202</b> 1<br><b>44,86</b><br><i>12,32</i><br><i>37.99</i><br><b>14,403,</b> | 5 <b>8</b><br>3<br>%<br>2 <b>79</b><br>276 | Park H<br>Holiday Inn N<br>2022<br>44,772<br>-96<br>-0.2%<br>16,257,186 | yatt<br>Mart Plaza<br><b>2023</b><br><b>45,887</b><br>1,115<br>2.5%<br><b>16,546,108</b> |      |

## Daily Room Supply\* (Year-Year % Change)

\*Year End

<sup>(1)</sup>All publicly available information and proposed month of market entry as indicated by source. Brand may be speculative.

Sources: STR, Inc./Crain's Real Estate/The Real Deal/YIMBY//HVS Consulting Information compiled from publicly available sources believed to be reliable. Project status and completion dates are subject to frequent change. Choose Chicago is not responsible for decisions made on the basis of this information.